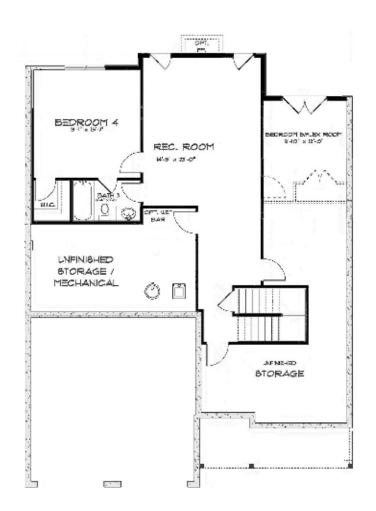

## CHESAPEAKE





What's the difference . . . we're glad you asked.

CRAIG BUILDERS

Est. 1957

Craig Builders provides a semi custom building experience using over 60 years of tried and tested construction methods. The result is a quality built and energy efficient home with included features that offer a complete package. Want to make a plan customization? Let's explore how we can accomplish your goals.

# CHESAPEAKE





GOURMET KITCHEN OPTION I -30" COOKTOP W/ YENTED MICROWAVE ABOVE -DOUBLE OVEN

GOURMET KITCHEN OPTION 2

-30" COOKTOP -WALL OVEN/MICRO COMBO -STAINLESS STEEL HOOD VENTED TO EXTERIOR

### **SECOND FLOOR**





SECOND FLOOR OPTION 1

 $\frac{\texttt{SECOND FLOOR OPTION 2}}{\texttt{W/BONUS ROOM}}$ 

CHESAPEAKE

### **OPT. FINISHED BASEMENT**





#### UNFINISHED BASEMENT



# CRAIG BUILDERS

Est. 1957

f 💿 🗰 ዎ 🍙

www.craigbuilders.com

\*Additional Design Options Available. This brochure is for illustrative purposes only. Actual product and specifications may vary in dimensions or details from these drawings.