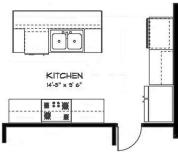

# CHESAPEAKE

GOURMET KITCHEN OPTION I -30" COOKTOP W/ YENTED MICROWAVE ABOVE -DOUBLE OVEN

GOURMET KITCHEN OPTION 2

-30" COOKTOP -WALL OVEN/MICRO COMBO -STAINLESS STEEL HOOD VENTED TO EXTERIOR