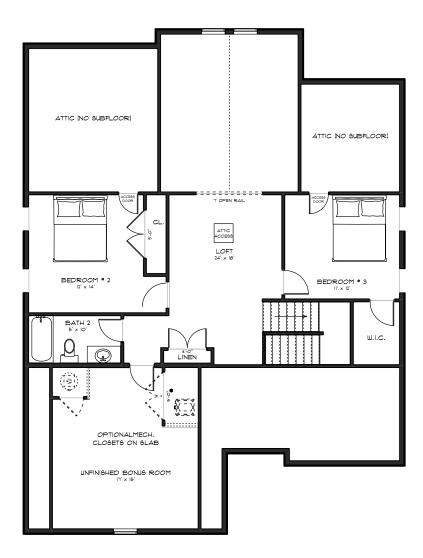

### **SECOND FLOOR**

SECOND FLOOR OPTION 1

 $\frac{\texttt{SECOND FLOOR OPTION 2}}{\texttt{W/BONUS ROOM}}$ 

CHESAPEAKE