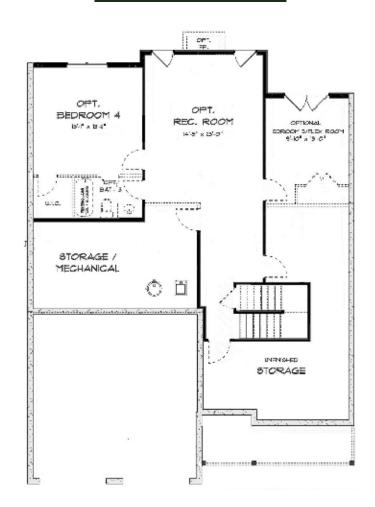

## CHESAPEAKE





What's the difference . . . we're glad you asked.

CRAIG BUILDERS

Est. 1957

Craig Builders provides a semi custom building experience using over 60 years of tried and tested construction methods. The result is a quality built and energy efficient home with included features that offer a complete package. Want to make a plan customization? Let's explore how we can accomplish your goals.

# CHESAPEAKE





GOURMET KITCHEN OPTION I -30" COOKTOP W/ YENTED MICROWAVE ABOVE -DOUBLE OVEN

GOURMET KITCHEN OPTION 2

-30" COOKTOP -WALL OVEN/MICRO COMBO -STAINLESS STEEL HOOD VENTED TO EXTERIOR

### **SECOND FLOOR**





SECOND FLOOR OPTION 1

 $\frac{\texttt{SECOND FLOOR OPTION 2}}{\texttt{W/BONUS ROOM}}$ 

CHESAPEAKE

### **OPT. FINISHED BASEMENT**





#### UNFINISHED BASEMENT



# CRAIG BUILDERS

Est. 1957

f 💿 🗰 ዎ 🍙

www.craigbuilders.com

\*Additional Design Options Available. This brochure is for illustrative purposes only. Actual product and specifications may vary in dimensions or details from these drawings.