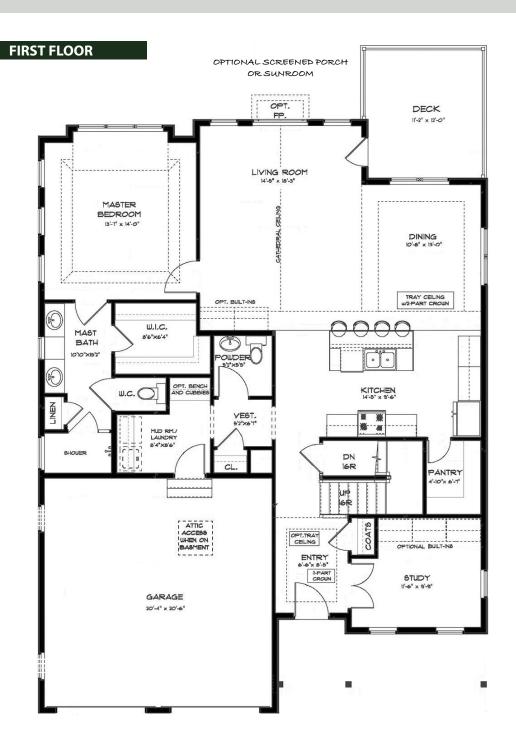

### **SECOND FLOOR**

SECOND FLOOR OPTION 1

 $\frac{\texttt{SECOND FLOOR OPTION 2}}{\texttt{W/BONUS ROOM}}$ 

CHESAPEAKE