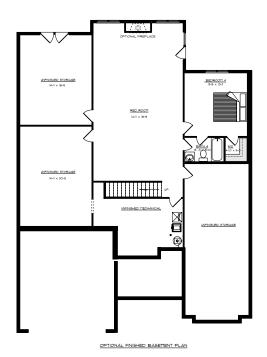

## WILLIAMSBURG

OPTION I - UNFINISHED BONUS ROOM

FINISHED BONUS ROOM

OPTION 2 - BONUS ROOM WITH OPTIONAL: FINISHED BATH, WET BAR, EXPANDED DORMER, WALK-IN CLOSET AND UNFINISHED:

CRAIG BUILDERS

Est. 1957

www.craigbuilders.com