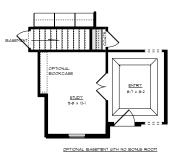

## WILLIAMSBURG

OPTION I - UNFINISHED BONUS ROOM

FINISHED BONUS ROOM

OPTION 2 - BONUS ROOM WITH OPTIONAL: FINISHED BATH, WET BAR, EXPANDED DORMER, WALK-IN CLOSET AND UNFINISHED:

CRAIG BUILDERS

Est. 1957

www.craigbuilders.com