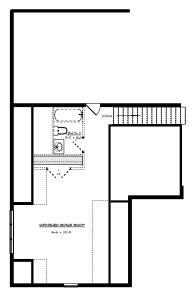

## WILLIAMSBURG

OPTION I - UNFINISHED BONUS ROOM

FINISHED BONUS ROOM

OPTION 2 - BONUS ROOM WITH OPTIONAL: FINISHED BATH, WET BAR, EXPANDED DORMER, WALK-IN CLOSET AND UNFINISHED:

CRAIG BUILDERS

Est. 1957

www.craigbuilders.com