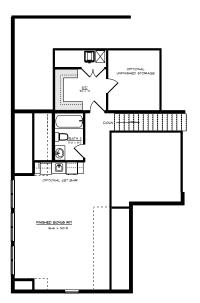

## WILLIAMSBURG

OPTION I - UNFINISHED BONUS ROOM

FINISHED BONUS ROOM

OPTION 2 - BONUS ROOM WITH OPTIONAL: FINISHED BATH, WET BAR, EXPANDED DORMER, WALK-IN CLOSET AND UNFINISHED:

CRAIG BUILDERS

Est. 1957

www.craigbuilders.com