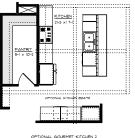

FIRST FLOOR

- DOUBLE OVEN
- 30" COOKTOP WITH
VENTED MICRUAVE
- OPTIONAL WINE COOLER

OPTIONAL GOURMET KITCHEN :

- OVEN/MICRO COMBO

- 30° COOKTOP WITH
8TAINLE88 HOOD