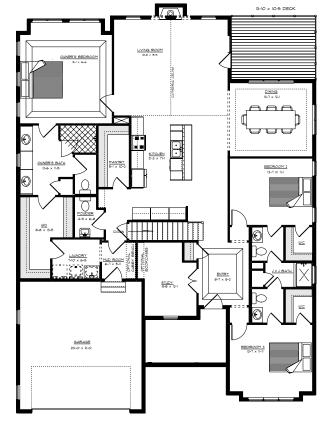

## WILLIAMSBURG

## WILLIAMSBURG

OPTION I - UNFINISHED BONUS ROOM

FINISHED BONUS ROOM

OPTION 2 - BONUS ROOM WITH OPTIONAL: FINISHED BATH, WET BAR, EXPANDED DORMER, WALK-IN CLOSET AND UNFINISHED:

CRAIG BUILDERS

Est. 1957

www.craigbuilders.com