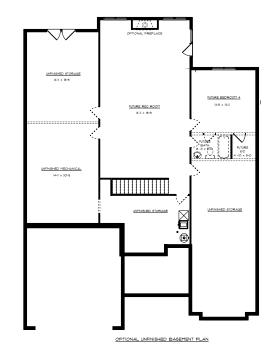

## WILLIAMSBURG

OPTION I - UNFINISHED BONUS ROOM

FINISHED BONUS ROOM

OPTION 2 - BONUS ROOM WITH OPTIONAL: FINISHED BATH, WET BAR, EXPANDED DORMER, WALK-IN CLOSET AND UNFINISHED:

CRAIG BUILDERS

Est. 1957

www.craigbuilders.com