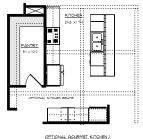

FIRST FLOOR

- DOUBLE OVEN
- 30" COOKTOP WITH
VENTED MICRUAVE
- OPTIONAL WINE COOLER

OPTIONAL GOURMET KITCHEN :

- OVEN/MICRO COMBO

- 30° COOKTOP WITH
8TAINLE88 HOOD