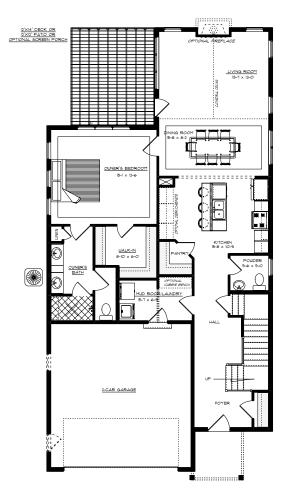

## AFTON

FIRST FLOOR

- WITH OPTIONAL BUILT-N - WINDOWS 4 POCKET DOOR INCLUDED

DOUBLE OVEN SO' COOKTOP WITH EXTERNALLY VENTED MICROWAVE ABOVE OPTIONAL GOURMET KITCHEN 2

- OVEN/MICRO COMBO - 30° COOKTOP W/ EXTERNALLY VENTED HCOD ABOVE