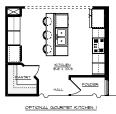

## AFTON

FIRST FLOOR

- WITH OPTIONAL BUILT-N - WINDOWS 4 POCKET DOOR INCLUDED

DOUBLE OVEN SO' COOKTOP WITH EXTERNALLY VENTED MICROWAVE ABOVE OPTIONAL GOURMET KITCHEN 2

- OVEN/MICRO COMBO - 30° COOKTOP W/ EXTERNALLY VENTED HCOD ABOVE