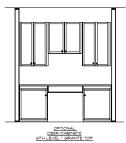

## AFTON

FIRST FLOOR

- WITH OPTIONAL BUILT-N - WINDOWS 4 POCKET DOOR INCLUDED

DOUBLE OVEN SO' COOKTOP WITH EXTERNALLY VENTED MICROWAVE ABOVE OPTIONAL GOURMET KITCHEN 2

- OVEN/MICRO COMBO - 30° COOKTOP W/ EXTERNALLY VENTED HCOD ABOVE